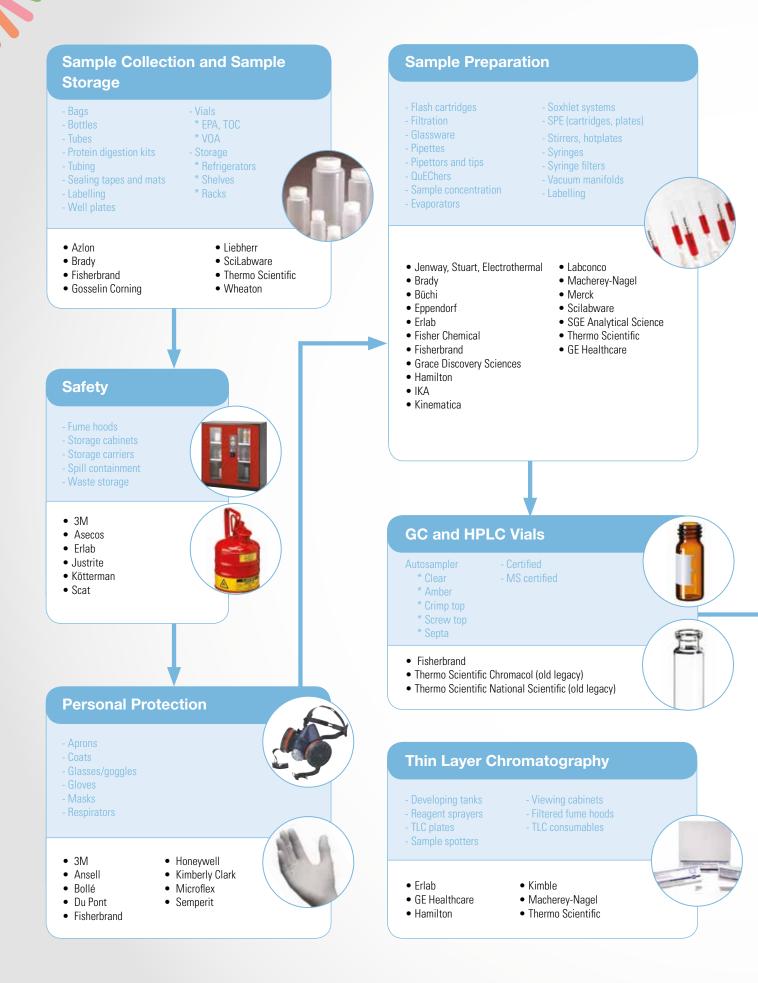

# Water Analysis

#### Sampling

- Thiosulfate lab bottles
- Manual samplers
- Automatic samplers, peristaltic pumps
- Scoops
- Bags, cylinders, HDPE & PP lab bottles, dippa containers
- Thermo Scientific Sterilin, Gosselin
- Bürkle • Fisherbrand, Masterflex\*
- Fisherbrand, Bürkle
- Fisherbrand, Thermo Scientific Sterilin, Gosselin, Azlon

### **Field Analysis**

- pH buffers
- pH strips
- Colorimeters
- Handeld photometers
- Secchi discs
- Turbidimeters
- Dip slides
- Thermometers
- Fluorimeters
- Handheld jar testers
- Timers
- Handheld pH-meters
- Handheld conductimeters
- Handheld oxymeters

- Fisher Chemical, Reagecon
- Fisherbrand, Macherey Nagel
- Thermo Scientific, Chemetrics
- Lovibond Tintometer, WTW, Palintest
- Lovibond Tintometer, Thermo Scientific, WtTW
- Thermo Scientific Oxoid
- Thermo Scientific, Ebro
- Lovibond Tintometer
- Fisherbrand
- Fisherbrand, Thermo Scientific
- Fisherbrand, Thermo Scientific, WTW
- Fisherbrand, Thermo Scientific, WTW
- Fisherbrand, Thermo Scientific, WTW, YSI
- Thermo Scientific, WTW, Horiba, YSI

#### **Physical Chemistry Analysis**

COD, BOD, turbidity, pH, conductimetry, salinity, heavy metals, parameters such as chlorine, MES, nitrogen...

| Parameter             | Method     | Equipment                      | Supplier                                            | Standard                      |
|-----------------------|------------|--------------------------------|-----------------------------------------------------|-------------------------------|
| COD (Chemical         | normalised | Photometers                    | Lovibond Tintometer                                 | ISO 6060                      |
| Oxygen Demand)        |            | Thermo reactors                | Palintest, WTW                                      |                               |
|                       |            | Balances                       | Fisherbrand, Sartorius, Ohaus                       |                               |
|                       |            | Muffle furnaces                | Thermo Scientific, Carbolite, Nabertherm            |                               |
|                       |            | Drying ovens                   | Thermo Scientific, Memmert                          |                               |
|                       |            | Chemicals                      | Fisher Chemical                                     |                               |
| BOD (biochemical      | normalised | Oxymeters                      |                                                     | ISO 5815                      |
| Oxygen demand)        |            | Magnetic stirrers              | Fisherbrand, Thermo Scientific                      |                               |
|                       |            | Water purification             | Thermo Scientific, Sartorius                        |                               |
|                       |            | Incubators                     | Lovibond Tintometer, Velp Scientifica               |                               |
|                       |            | BOD systems                    | WTW, Lovibond Tintometer, Velp Scientifica          | SM 5210 D                     |
| Turbidimetry          | normalised | Tubidimeters                   | Velp Scientifica                                    | ISO 7027                      |
| рН                    | normalised | pH meters                      | Fisherbrand, Thermo Scientific, WTW, Mettler, Knick | ISO 10523                     |
|                       |            | Standard buffers               | Fisher Chemical, Reagecon                           |                               |
| Conductivity          | normalised | Conductivity meters            | Fisherbrand, Thermo Scientific, WTW, Mettler, Knick | ISO 7888                      |
|                       |            | Standard buffers               | Fisher Chemical, Reagecon                           |                               |
| DO (dissolved oxygen) | normalised | Oxy meters                     | Thermo Scientific, WTW, Mettler, Knick, Horiba      | ISO 58134, ISO 17289          |
| ORP                   | normalised | lon meters                     | Thermo Scientific, WTW, Mettler, Knick              |                               |
|                       | normalised | Chromatography                 | ion Chromatography                                  | ISO 10304                     |
| Water hardness        | rapid      | Test strips                    | Tintometer, Macherey Nagel                          |                               |
|                       | normalised | Photometers                    | Thermo Scientific, WTW, Tintometer                  |                               |
| Nitrogen-Kjeldahl     | normalised | Digestion units                | Velp Scientifica                                    | ISO 5663                      |
| Heavy metal           | normalised | Atomic absorption              | Thermo Scientific, Jenway                           | ISO 8288, ISO 9174, ISO 12846 |
|                       |            | Mineralisation systems         | Velp Scientifica                                    |                               |
| Phosphorus            | normalised | Photometers                    | WTW, Tintometer Lovibond                            | ISO 6878                      |
| Phenol                | normalised | Spectrophotometers             | Thermo Scientific, Jenway                           | ISO 6439                      |
| Chlorine              | normalised | Spectrophotometers             | Thermo Scientific, WTW, Lovibond Tintometer, Jenway | ISO 7393                      |
| Suspended solids by   | rapid      | Moisture analysers             | Fisherbrand, Sartorius                              |                               |
| filtration            | normalised | Centrifuges                    | Fisherbrand, Thermo Scientific                      |                               |
|                       |            | Filtration glass fibre filters | Thermo Scientific, Merck, GE Healthcare, Sartorius  | ISO 11923                     |
|                       |            | Ovens                          | Thermo Scientific, Heratherm, Memmert               | ISO 872                       |
|                       |            | Balances                       | Fisherbrand, Sartorius, Ohaus                       | ISO 872                       |
|                       |            | Freeze dryers                  | Labconco                                            |                               |
| TOC                   | normalised | FTIR Spectroscopy              | Thermo Scientific                                   | ISO 1484                      |