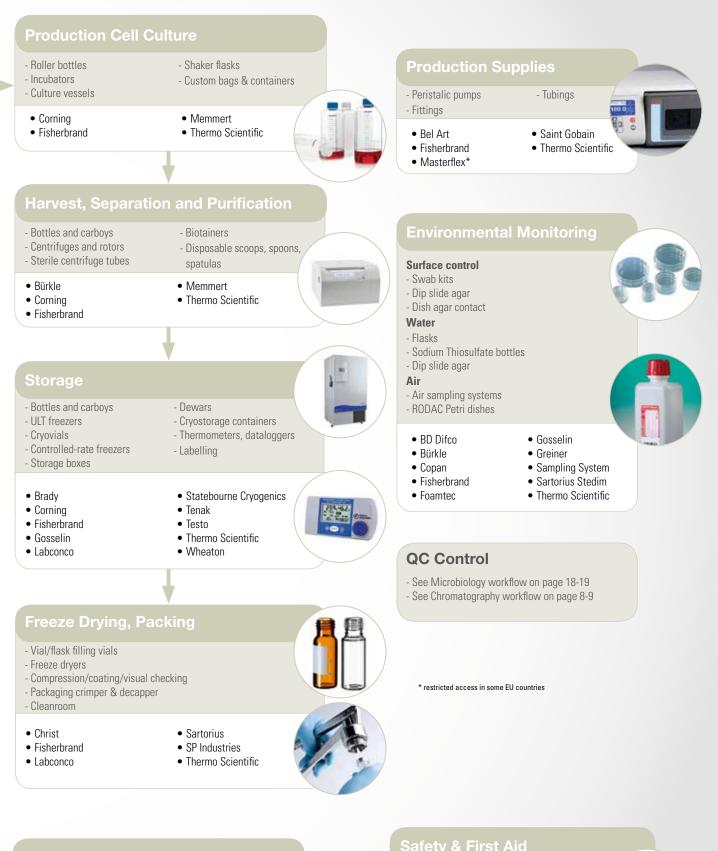

# Cell Culture

| Store                                                                                                        |                                                                                                                                                                                       | 3-                                                                                                                                                                                                    |
|--------------------------------------------------------------------------------------------------------------|---------------------------------------------------------------------------------------------------------------------------------------------------------------------------------------|-------------------------------------------------------------------------------------------------------------------------------------------------------------------------------------------------------|
| - Sera<br>- DMSO<br>- PBS<br>- Cryopreservation media<br>- Pipettors<br>- Serological pipettes<br>- Pipettes | <ul> <li>Pipette tips</li> <li>Liquid NO2</li> <li>Barcode readers</li> <li>Cryostorage containers</li> <li>Controlled-rate freezers</li> <li>ULT freezers</li> <li>Dewars</li> </ul> | <ul> <li>Biosafety cabinets</li> <li>Water baths</li> <li>Cryovials</li> <li>2D system cryogenic tubes</li> <li>Racks and storage boxes</li> <li>Conical tubes</li> <li>Reagent reservoirs</li> </ul> |
| <ul> <li>Brady</li> <li>Corning</li> <li>Falcon</li> <li>Fisher Scientific</li> <li>Fisherbrand</li> </ul>   | <ul> <li>GE Hyclone</li> <li>Gibco</li> <li>Gilson</li> <li>Labconco</li> <li>Liebher</li> </ul>                                                                                      | <ul> <li>Statebourne Cryogenics</li> <li>Tenak</li> <li>Thermo Scientific</li> <li>Wheaton</li> </ul>                                                                                                 |
|                                                                                                              |                                                                                                                                                                                       |                                                                                                                                                                                                       |
|                                                                                                              | Analyse                                                                                                                                                                               |                                                                                                                                                                                                       |
|                                                                                                              | Cell Analysis workflow page                                                                                                                                                           | 12                                                                                                                                                                                                    |

## Storage - Storage boxes - Printing labels - Brady - Fisherbrand - Kartell - Thermo Scientific

## Bioproduction

- Cleaning Systems & Equipment
- Floor & wall cleaning - Wastebags - Cleaning mop buckets and - Equipment handles Micronova • Foamtec
- Berkshire

## - Safety eye/bodyshower

• 3M

Asecos

- Spilling control - Safety cabinet - First aid kit
  - Honeywell
- Köttermann

# Sterilisation/Destruction - Autoclaves - Autoclave bags - Sterilisation indicators • 3M • Fisher Scientific • Thermo Scientific