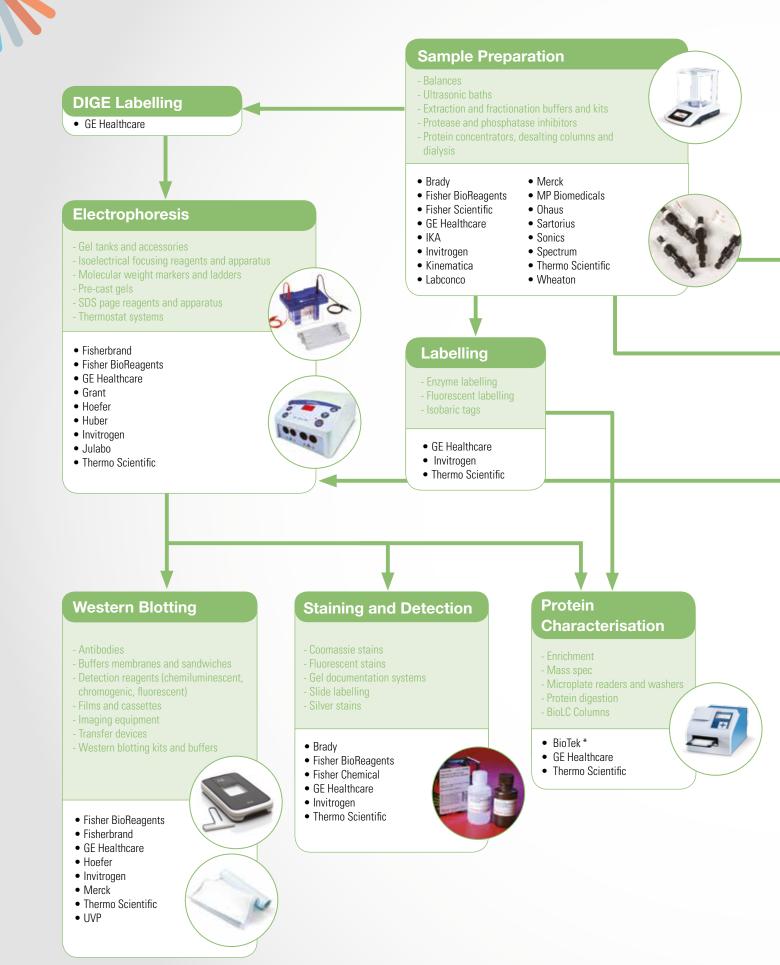

## Proteomics

#### **Protein Purification**

- Affinity purification
- Antibody purification
- BioLC columns
- Chromatography equipmen
- Gel filtration media
- GST-tagged purification

- Tiepackeu columna VingEisbor
- KingFisher
- Strep-tagged purification
- Affymetrix
- GE Healthcare
- IBA Life Sciences
- Invitrogen
- Merck
- Thermo Scientific

#### Protein - Protein Interaction

- Co-Immunoprecipitation (Co-IP)
- Cross-linking reagents
- Protein arrays
- Pull-down assays
- Yeast two-hybrid assays
- GE Healthcare
- IBA Life Sciences
- Invitrogen
- Thermo Scientific

#### Immunoassays

- Antibodies
- ELISA kits
- Plates
- Microplate readers and washers
- Affymetrix
- BioTek \*
- Invitrogen
- Thermo Scientific

#### Quantitation

- Reagent bases
- BiochromJenway
- Thermo Scientific

# Bead-Based Flow Cytometry

- Calibration beads
- Affymetrix
- Invitrogen
- Thermo Scientific

For Safety, go to page 24!