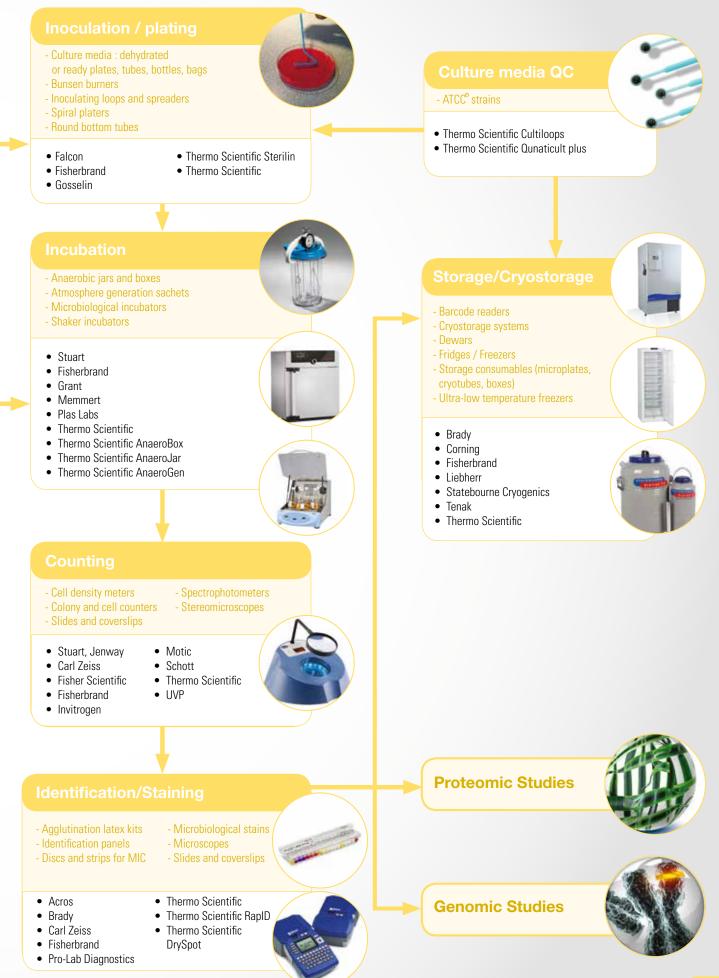

## Microbiology

# Sterilisation/Destruction - Autoclaves - Autoclave bags - Sterilisation indicators • 3M • Fisher Scientific • Thermo Scientific

- Plates and mats
- Solvents
- Chemicals
- Fisher Chemical, Acros, JT Baker, Reagecon, Riedel-de Haën Chromasolv and Fluka, Spex Certiprep, Spectracer
- ATCC stain
- Thermo Scientific Oxoid\*