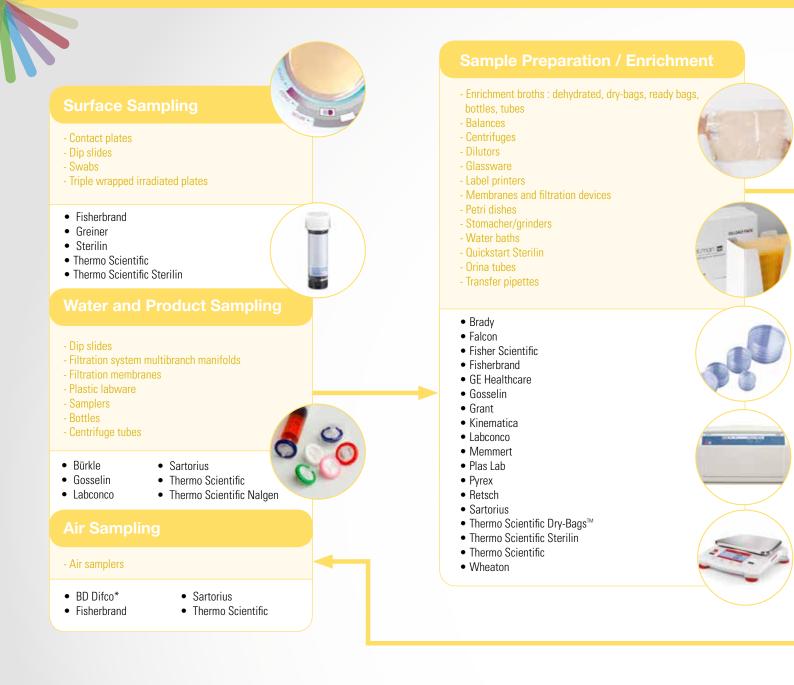

## Microbiology

#### Sampling

- Thiosulfate lab bottles
- Manual samplers
- Automatic samplers, peristaltic pumps
- Scoops
- Bags, cylinders, HDPE & PP lab bottles, dippa containers
- Thermo Scientific Sterilin, Gosselin
- Bürkle • Fisherbrand, Masterflex\*
- Fisherbrand, Bürkle
- Fisherbrand, Thermo Scientific Sterilin, Gosselin, Azlon

### **Field Analysis**

- pH buffers
- pH strips
- Colorimeters
- Handeld photometers
- Secchi discs
- Turbidimeters
- Dip slides
- Thermometers
- Fluorimeters
- Handheld jar testers
- Timers
- Handheld pH-meters
- Handheld conductimeters
- Handheld oxymeters

- Plates and mats
- Solvents
- Chemicals
- Fisher Chemical, Acros, JT Baker, Reagecon, Riedel-de Haën Chromasolv and Fluka, Spex Certiprep, Spectracer
- ATCC stain
- Thermo Scientific Oxoid\*