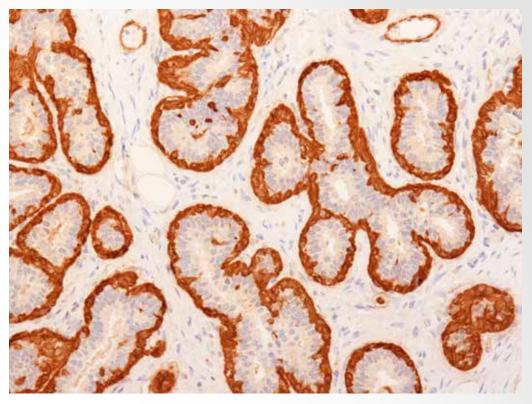

# Histopathology

Breast tumour stained with the antibody Calponin, UV Quanto HRP/DAB detection, picture taken at 200X magnification

Don't forget our Liquid Handling products (pipettes, micropipettes, pipette fillers...) provided by our partners: Thermo Scientific, Gilson, Sartorius...