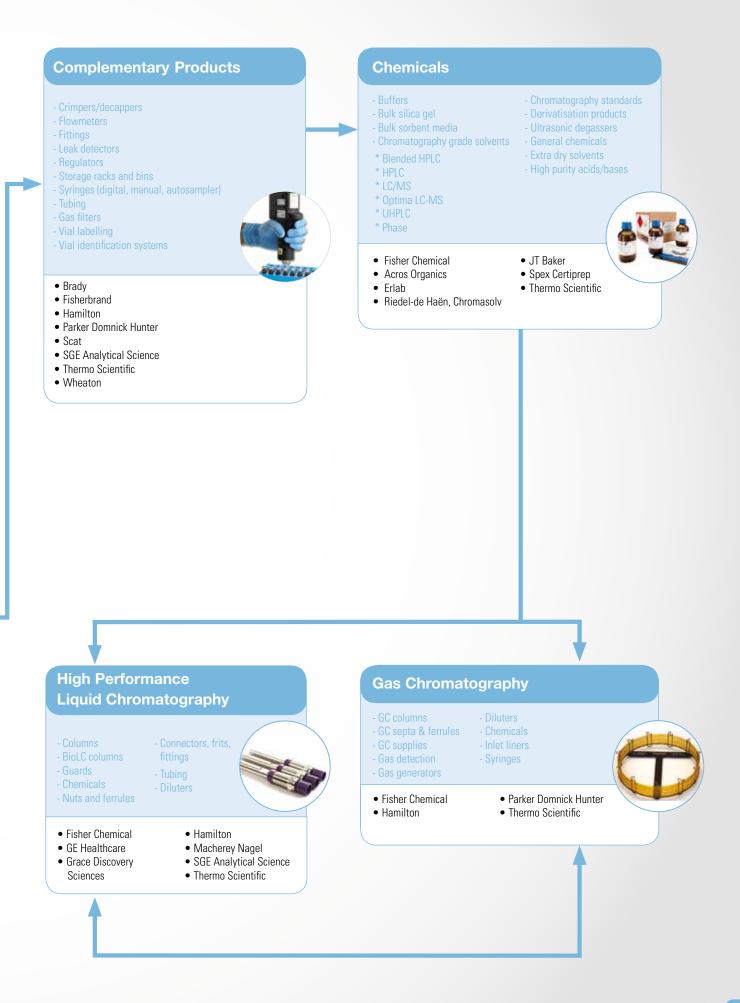

## Chromatography

## Bioproduction

- Cleaning Systems & Equipment
- Floor & wall cleaning - Wastebags - Cleaning mop buckets and - Equipment handles Micronova • Foamtec
- Berkshire